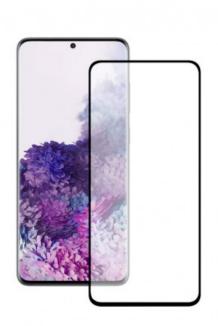

Protector Full Glue 3d Ksix Tempered Glass 9h For Galaxy S20 Plus With Black Edge (1 Pc.)

## **Product price:**

€4.99

Reference: B8645SC32N EAN13: 8427542106861

The Ksix Extreme 3D Screen Protector is made of high-quality glass. Its resistance is level 9H, the maximum on the Mohs scale. It adds 4 hours of tempering, which translates into greater durability. It has high sensitivity and transparency. It is resistant to impacts, shocks and falls, in addition to providing protection against breakage and scratch protection for the screen. It also has an oleophobic treatment, so it includes a layer of protection that repels grease, dirt, and liquids.