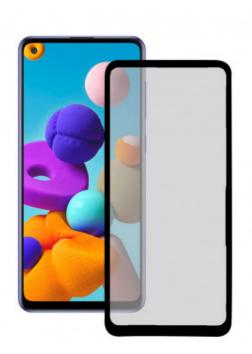

Protector Full Glue 2.5d Ksix Tempered Glass 9h For Galaxy A21s With Black Edge (1 Pc.)

## **Product price:**

€4.99

Reference: B8653SC32N EAN13: 8427542107141

The Ksix Extreme 2.5D Screen Protector is made of high-quality glass. Its resistance is level 9H, the maximum on the Mohs scale. It adds 4 hours of tempering, which translates into greater durability. It has high sensitivity and transparency. It is resistant to impacts, shocks and falls, in addition to providing protection against breakage and scratch protection for the screen. It also has an oleophobic treatment, so it includes a layer of protection that repels grease, dirt, and liquids.