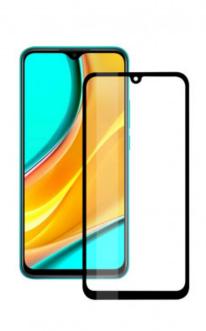

Protector Full Glue 2.5d Ksix Tempered Glass 9h For Xiaomi Redmi 9 With Black Edge (1 Pc.)

## **Product price:**

€4.99

Reference: B9088SC32N EAN13: 8427542107110

The Ksix Extreme 2.5D Screen Protector is made of high-quality glass. Its resistance is level 9H, the maximum on the Mohs scale. It adds 4 hours of tempering, which translates into greater durability. It has high sensitivity and transparency. It is resistant to impacts, shocks and falls, in addition to providing protection against breakage and scratch protection for the screen. It also has an oleophobic treatment, so it includes a layer of protection that repels grease, dirt, and liquids.