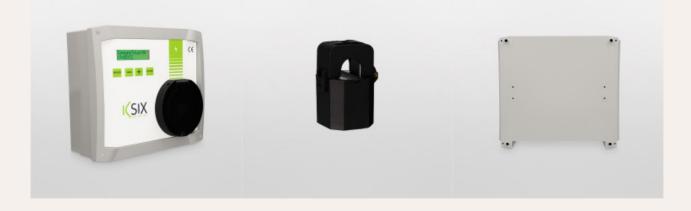

## ιζςιχ

Ksix Electric car charger by Policharger, 7.4kW, Single-phase, Type 2 female connector with dynamic power management sensor

## **Product price:**

€449.00

Reference: BXWALLPOLINSC EAN13: 8427542120737

Our EVHOME+SC Policharger Ksix car charger is here to stay. This charger, manufactured and developed in collaboration with Policharger, is easy to install and offers extremely simple and intuitive use to optimise electric vehicle charging. It includes a sensor for dynamic power management.

The EVHOME+SC Policharger Ksix charger is a singlephase charger up to 7.4 kW with T2 female socket connector. It is compatible with all vehicles with Type 2 and Type 1 connector (T1-T2 adapter cable). Includes password and key combination locking system.