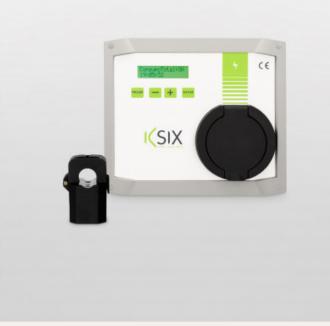

## ιζςιχ

Ksix Electric car charger by Policharger, 7.4kW, Single-phase, Type 2 female connector with dynamic power management sensor

## **Product price:**

€449.00

Reference: BXWALLPOLINSC EAN13: 8427542120737

Our EVHOME+SC Policharger Ksix car charger is here to stay. This charger, manufactured and developed in collaboration with Policharger, is easy to install and offers extremely simple and intuitive use to optimise electric vehicle charging. It includes a sensor for dynamic power management.

The EVHOME+SC Policharger Ksix charger is a singlephase charger up to 7.4 kW with T2 female socket connector. It is compatible with all vehicles with Type 2 and Type 1 connector (T1-T2 adapter cable). Includes password and key combination locking system.