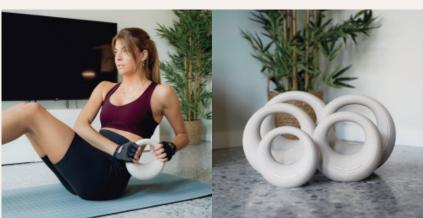

## Product price:

€62.91

Reference: ORPERU20LB EAN13: 6973442822339

Entering the world of fitness and keeping in style is possible thanks to the Xiaomi FED designer kettlebell. Designed by the prestigious design studio Feier Design Studio, it simulates the lines of lunar silhouettes. With its circular design, it could very well be a decorative design piece. Its grey colour makes it look ideal in both modern and more rustic environments and adds a chic touch to your fitness area.