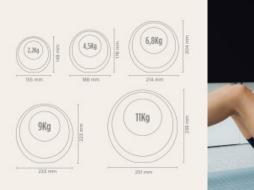

Xiaomi FED kettlebell, 9kg, Premium Design, Multiple Fuctions, Grey

## Product price:

€62.91

Reference: ORPERU20LB EAN13: 6973442822339

Entering the world of fitness and keeping in style is possible thanks to the Xiaomi FED designer kettlebell. Designed by the prestigious design studio Feier Design Studio, it simulates the lines of lunar silhouettes. With its circular design, it could very well be a decorative design piece. Its grey colour makes it look ideal in both modern and more rustic environments and adds a chic touch to your fitness area.