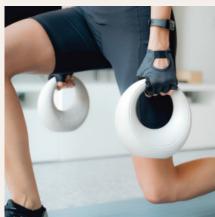

## Product price:

€62.91

Reference: ORPERU20LB EAN13: 6973442822339

Entering the world of fitness and keeping in style is possible thanks to the Xiaomi FED designer kettlebell. Designed by the prestigious design studio Feier Design Studio, it simulates the lines of lunar silhouettes. With its circular design, it could very well be a decorative design piece. Its grey colour makes it look ideal in both modern and more rustic environments and adds a chic touch to your fitness area.