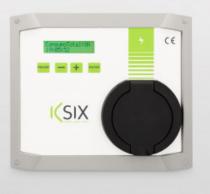

## ιζςιχ

Ksix Electric car charger Policharger Ksix IN-SC, 7.4kW, Single-phase, Type 2 female connector

Product price:

€429.00

Reference: BXWALLPOLINSP EAN13: 8427542121895

Our EVHOME+SC Policharger Ksix car charger is here to stay. This charger, manufactured and developed in collaboration with Policharger, is easy to install and offers extremely simple and intuitive use to optimise electric vehicle charging. Sensor for dynamic power management not included. The power adjustment is done manually via the display menu or the keypad.

The EVHOME+SC Policharger Ksix charger is a singlephase charger up to 7.4 kW with T2 female socket connector. It is compatible with all vehicles with Type 2 and Type 1 connector (T1-T2 adapter cable). Includes password and key combination locking system.