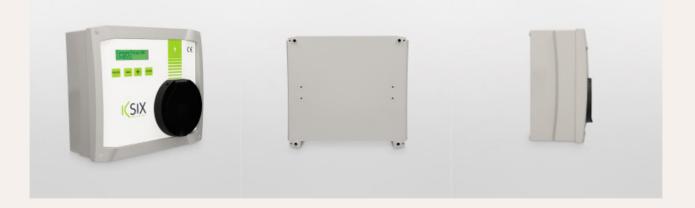

## ιζςιχ

Ksix Electric car charger Policharger Ksix IN-SC, 7.4kW, Single-phase, Type 2 female connector

Product price:

€429.00

Reference: BXWALLPOLINSP EAN13: 8427542121895

Our EVHOME+SC Policharger Ksix car charger is here to stay. This charger, manufactured and developed in collaboration with Policharger, is easy to install and offers extremely simple and intuitive use to optimise electric vehicle charging. Sensor for dynamic power management not included. The power adjustment is done manually via the display menu or the keypad.

The EVHOME+SC Policharger Ksix charger is a singlephase charger up to 7.4 kW with T2 female socket connector. It is compatible with all vehicles with Type 2 and Type 1 connector (T1-T2 adapter cable). Includes password and key combination locking system.