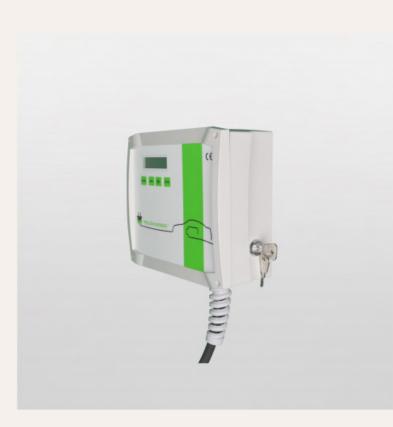

Policharger IN-T2 EV Charger + Solar Power and Dynamic power management Sensor + T2 5m Charging Cable, Single-phase, 7.4kW

The Policharger Ksix IN-T2 is a single-phase charger up to 7.4 kW with 5m cable and Type 2 connector. It is compatible with all vehicles with Type 2 connector. Includes a sensor for dynamic power management and a power generation sensor of the solar system.