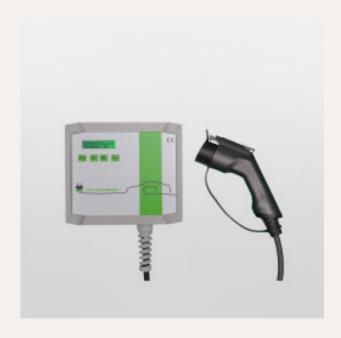

Policharger IN-T2 EV Charger + Solar Power and Dynamic power management Sensor + T2 5m Charging Cable, Single-phase, 7.4kW

The Policharger Ksix IN-T2 is a single-phase charger up to 7.4 kW with 5m cable and Type 2 connector. It is compatible with all vehicles with Type 2 connector. Includes a sensor for dynamic power management and a power generation sensor of the solar system.