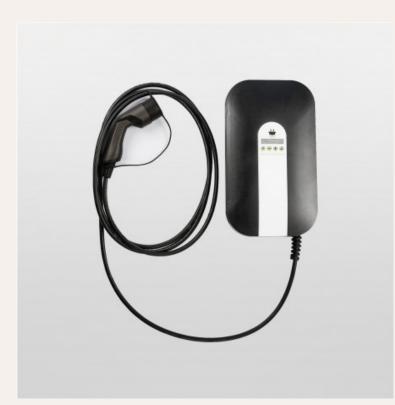

## **Product price:**

€665.91

Reference: BXWALLPOLNWT2

EAN13: 8427542126036

The Policharger Ksix NW-T2 single-phase 7.4 kW car charger has been manufactured and developed by Policharger, and features an intuitive installation and use to optimise the charging of the electric vehicle. The power adjustment is done automatically. It has been designed to adapt to the charging needs of any vehicle, making the most of the power available in the installation. It stands out for its durability and optimum operation both indoors and outdoors.

Includes 5m single-phase Mode 3 charging cable with Type 2 connector. Protections are not included.