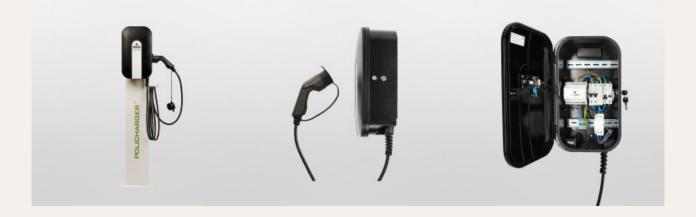

EV charger Policharger Ksix NW-T2 + 5m T2 Charging cable, Single-phase, 7.4kW, Protections Protmonoa32 included

## **Product price:**

€773.82

Reference: KITBXWALLPOLNWT2PR EAN13: 8427542126043

The Policharger Ksix NW-T2 single-phase 7.4 kW car charger features an intuitive installation and use to optimise the charging of the electric vehicle. The power adjustment is done automatically. It has been designed to adapt to the charging needs of any vehicle, making the most of the power available in the installation. It stands out for its durability and optimum operation both indoors and outdoors.

Includes 5m single-phase Mode 3 charging cable with Type 2 connector and the necessary protections according to ITC-BT52 (differential switch, circuit breaker and surge protection), with the optional addition of an automatic reset system and DC leakage protection.