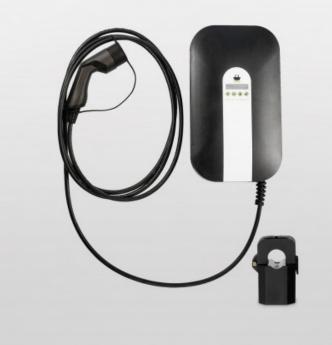

EV charger Policharger Ksix NW-T2 + 5m T2 Charging cable, Single-phase, 7.4kW, Protections Protmonoa32 included

## **Product price:**

€773.82

Reference: KITBXWALLPOLNWT2PR EAN13: 8427542126043

The Policharger Ksix NW-T2 single-phase 7.4 kW car charger features an intuitive installation and use to optimise the charging of the electric vehicle. The power adjustment is done automatically. It has been designed to adapt to the charging needs of any vehicle, making the most of the power available in the installation. It stands out for its durability and optimum operation both indoors and outdoors.

Includes 5m single-phase Mode 3 charging cable with Type 2 connector and the necessary protections according to ITC-BT52 (differential switch, circuit breaker and surge protection), with the optional addition of an automatic reset system and DC leakage protection.