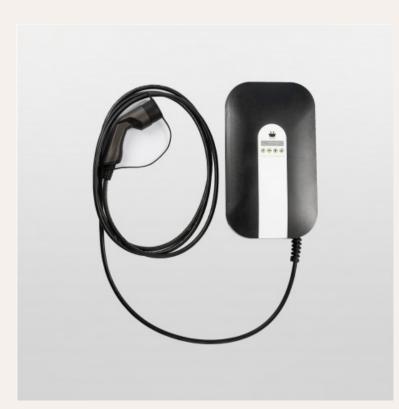

EV charger Policharger NW-T2 + 5m T2 Charging cable, Three-phase, 22kW, Protections Prottrifa32 included

## **Product price:**

€749.00

Reference: KITBXWALLPOLNWT2PR3F

EAN13: 8427542126050

The Policharger NW-T2 three-phase 22 kW car charger features an intuitive installation and use to optimise the charging of the electric vehicle. The power adjustment is done automatically. It has been designed to adapt to the charging needs of any vehicle, making the most of the power available in the installation. It stands out for its durability and optimum operation both indoors and outdoors.

Includes 5m three-phase Mode 3 charging cable with Type 2 connector and the necessary protections according to ITC-BT52 (differential switch, circuit breaker and surge protection), with the optional addition of an automatic reset system and DC leakage protection.