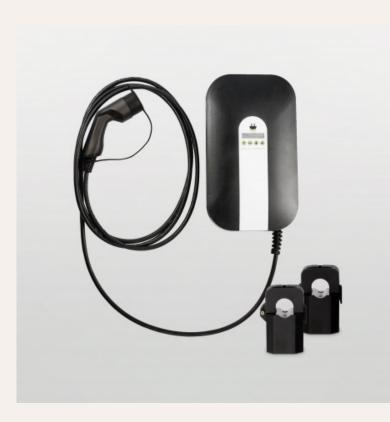

## **Product price:**

€835.02

Reference: KITBXWALLPOLNWT2PRSC

EAN13: 8427542127125

Charge your electric vehicle quickly and comfortably thanks to the Policharger NW charger. Its powerful single-phase charging system of up to 7,4 kW will allow you to charge your electric vehicle in a simple way. It incorporates a 5-meter hose with a type 2 connector. It has a versatile and resistant design that ensures great durability, and its LCD display makes it intuitive and easy to use. In addition, it features dynamic charge regulation sensors, which allow you to charge your electric vehicle in an optimized way by adjusting the charging power to the total power available in your home's electrical installation. This pack incorporates the necessary protections according to ITC-BT52 (differential, circuit breaker and overvoltage), as well as a consumption sensor to monitor the photovoltaic generation.