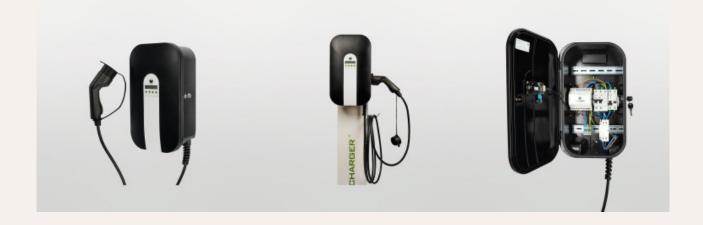

## **Product price:**

€835.02

Reference: KITBXWALLPOLNWT2PRSC

EAN13: 8427542127125

Charge your electric vehicle quickly and comfortably thanks to the Policharger NW charger. Its powerful single-phase charging system of up to 7,4 kW will allow you to charge your electric vehicle in a simple way. It incorporates a 5-meter hose with a type 2 connector. It has a versatile and resistant design that ensures great durability, and its LCD display makes it intuitive and easy to use. In addition, it features dynamic charge regulation sensors, which allow you to charge your electric vehicle in an optimized way by adjusting the charging power to the total power available in your home's electrical installation. This pack incorporates the necessary protections according to ITC-BT52 (differential, circuit breaker and overvoltage), as well as a consumption sensor to monitor the photovoltaic generation.