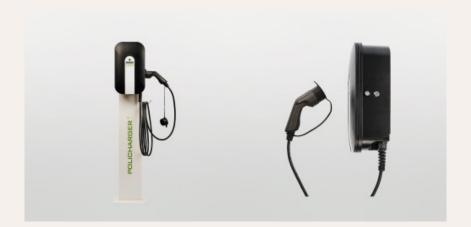

## **Product price:**

€835.02

Reference: KITBXWALLPOLNWT2PRSC

EAN13: 8427542127125

Charge your electric vehicle quickly and comfortably thanks to the Policharger NW charger. Its powerful single-phase charging system of up to 7,4 kW will allow you to charge your electric vehicle in a simple way. It incorporates a 5-meter hose with a type 2 connector. It has a versatile and resistant design that ensures great durability, and its LCD display makes it intuitive and easy to use. In addition, it features dynamic charge regulation sensors, which allow you to charge your electric vehicle in an optimized way by adjusting the charging power to the total power available in your home's electrical installation. This pack incorporates the necessary protections according to ITC-BT52 (differential, circuit breaker and overvoltage), as well as a consumption sensor to monitor the photovoltaic generation.