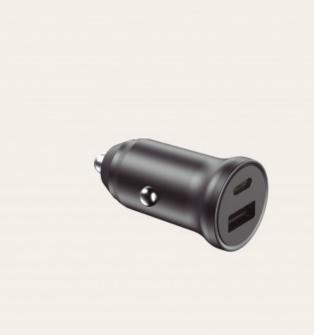

Contact 20 W car charger, Fast charge, Power Delivery and Quick Charge 3.0, Multiport, Black

## **Product price:**

€14.99

Reference: LXCRC20PD EAN13: 8427542127972

A small car charger to provide maximum charging power to all your devices. Discover this multi-port charger that plugs into your car's lighter socket and features two inputs (USB-C and USB-A) so you can charge two devices simultaneously. Through the USB-C port you can benefit from fast charging with up to 20W and from the efficient Power Delivery (PD 3.0) charging technology, which will allow you to charge half of your smartphone's battery in just 35 minutes. Discover the best travel buddy for your car!