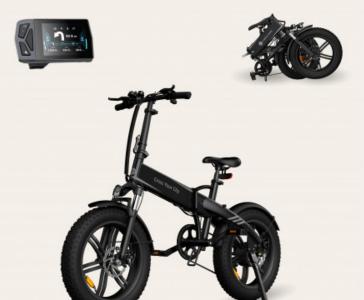

## **Product price:**

€1,799.00

Reference: ORBIKEA20FN EAN13: 6974587221094

The ADO A20F Beast is an all-terrain electric bike that adapts to any type of terrain thanks to its 20" 4.0 tyres. Easy to pick up and transport thanks to its triple folding system, it will allow you to take it out of the city without any problem. Up to 120km of autonomy thanks to its Li-ion battery and 250W motor. It includes hydraulic brakes, torque sensors and a gearbox with up to 7 speeds. A super bike with which you can check your data in real time through its LCD screen or through its own ADO Ebike app.