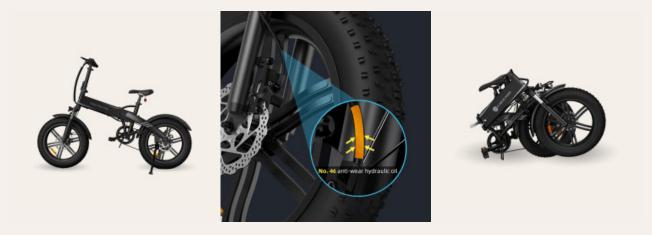

## **Product price:**

€1,799.00

Reference: ORBIKEA20FN EAN13: 6974587221094

The ADO A20F Beast is an all-terrain electric bike that adapts to any type of terrain thanks to its 20" 4.0 tyres. Easy to pick up and transport thanks to its triple folding system, it will allow you to take it out of the city without any problem. Up to 120km of autonomy thanks to its Li-ion battery and 250W motor. It includes hydraulic brakes, torque sensors and a gearbox with up to 7 speeds. A super bike with which you can check your data in real time through its LCD screen or through its own ADO Ebike app.