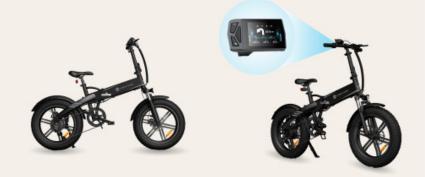

## **Product price:**

€1,799.00

Reference: ORBIKEA20FN EAN13: 6974587221094

The ADO A20F Beast is an all-terrain electric bike that adapts to any type of terrain thanks to its 20" 4.0 tyres. Easy to pick up and transport thanks to its triple folding system, it will allow you to take it out of the city without any problem. Up to 120km of autonomy thanks to its Li-ion battery and 250W motor. It includes hydraulic brakes, torque sensors and a gearbox with up to 7 speeds. A super bike with which you can check your data in real time through its LCD screen or through its own ADO Ebike app.