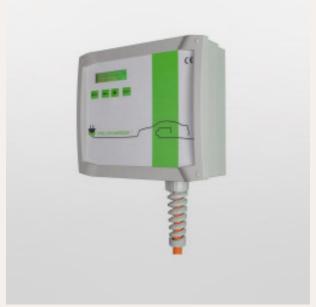

Policharger IN-T2 electric vehicle charger, 7,4 kW, 7 m T2 hose, Dynamic charge regulation

## **Product price:**

€499.00

Reference: KITBXWALLPOLINT27M

EAN13: 8427542127897

Charge your electric vehicle quickly and comfortably thanks to the Policharger IN charger. Its powerful single-phase charging system of up to 7,4 kW will allow you to charge your electric vehicle in a simple way. It incorporates a 7-meter type 2 hose. It has a versatile and resistant design that ensures great durability, and its LCD display makes it intuitive and easy to use. In addition, it features dynamic charge regulation sensors, which allow you to charge your electric vehicle in an optimized way by adjusting the charging power to the total power available in your home's electrical installation.