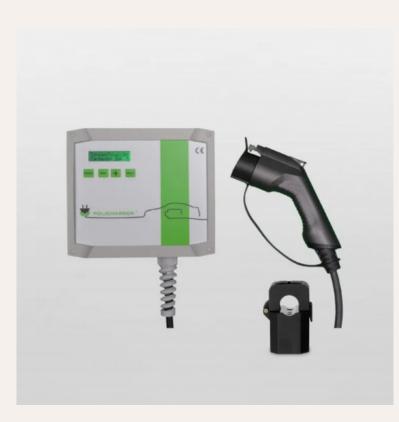

Policharger IN-T2 electric vehicle charger, 7,4 kW, 7 m T2 hose, Dynamic charge regulation

## **Product price:**

€499.00

Reference: KITBXWALLPOLINT27M

EAN13: 8427542127897

Charge your electric vehicle quickly and comfortably thanks to the Policharger IN charger. Its powerful single-phase charging system of up to 7,4 kW will allow you to charge your electric vehicle in a simple way. It incorporates a 7-meter type 2 hose. It has a versatile and resistant design that ensures great durability, and its LCD display makes it intuitive and easy to use. In addition, it features dynamic charge regulation sensors, which allow you to charge your electric vehicle in an optimized way by adjusting the charging power to the total power available in your home's electrical installation.