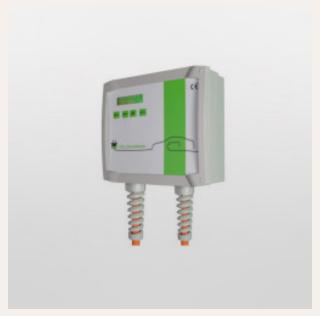

Policharger IN-DBLT23F electric vehicle charger, 22 kW, 5 m T2 hoses, Dynamic charge regulation

## **Product price:**

€1,133.99

Reference: OPINDB5M3F EAN13: 8437024504085

Charge two electric vehicles at once quickly and comfortably thanks to the Policharger IN charger. Its powerful three-phase charging system of up to 22 kW will allow you to charge your electric vehicles at full speed. It incorporates two 5-meter hoses with type 2 connector. It has a versatile and resistant design that ensures great durability, and its LCD display makes it intuitive and easy to use. In addition, it features dynamic charge regulation sensors, which allow you to charge your electric vehicles in an optimized way by adjusting the charging power to the total power available in your home's electrical installation.