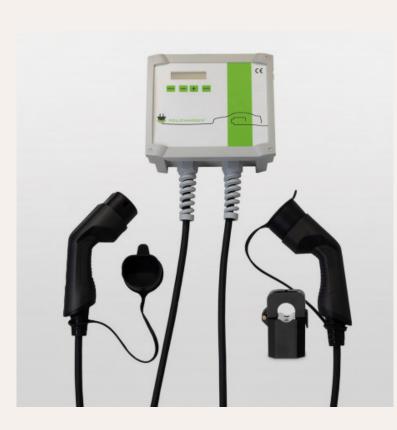

Policharger IN-DBLT23F electric vehicle charger, 22 kW, 5 m T2 hoses, Dynamic charge regulation

## **Product price:**

€1,133.99

Reference: OPINDB5M3F EAN13: 8437024504085

Charge two electric vehicles at once quickly and comfortably thanks to the Policharger IN charger. Its powerful three-phase charging system of up to 22 kW will allow you to charge your electric vehicles at full speed. It incorporates two 5-meter hoses with type 2 connector. It has a versatile and resistant design that ensures great durability, and its LCD display makes it intuitive and easy to use. In addition, it features dynamic charge regulation sensors, which allow you to charge your electric vehicles in an optimized way by adjusting the charging power to the total power available in your home's electrical installation.