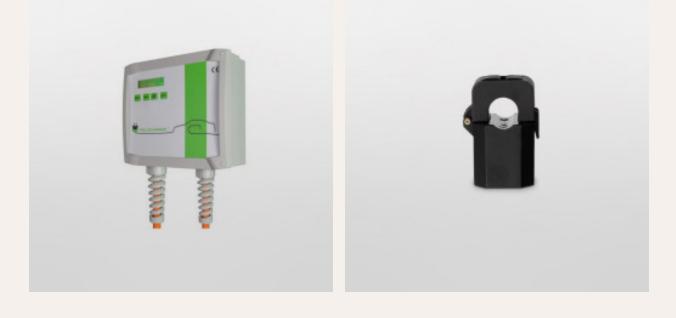

## <mark>ι(</mark>SIX

Policharger IN-DBLT23F electric vehicle charger, 22 kW, 7 m T2 hoses, Dynamic charge regulation

## **Product price:**

€1,196.99 Reference: OPINDB7M3F EAN13: 8427542129082

Charge two electric vehicles at once quickly and comfortably thanks to the Policharger IN charger. Its powerful three-phase charging system of up to 22 kW will allow you to charge your electric vehicles at full speed. It incorporates two 7-meter hoses with type 2 connector. It has a versatile and resistant design that ensures great durability, and its LCD display makes it intuitive and easy to use. In addition, it features dynamic charge regulation sensors, which allow you to charge your electric vehicles in an optimized way by adjusting the charging power to the total power available in your home's electrical installation.