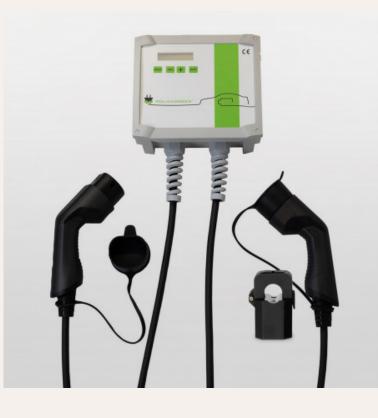

## <mark>ι(</mark>SIX

Policharger IN-DBLT23F electric vehicle charger, 22 kW, 7 m T2 hoses, Dynamic charge regulation

## **Product price:**

€1,196.99 Reference: OPINDB7M3F EAN13: 8427542129082

Charge two electric vehicles at once quickly and comfortably thanks to the Policharger IN charger. Its powerful three-phase charging system of up to 22 kW will allow you to charge your electric vehicles at full speed. It incorporates two 7-meter hoses with type 2 connector. It has a versatile and resistant design that ensures great durability, and its LCD display makes it intuitive and easy to use. In addition, it features dynamic charge regulation sensors, which allow you to charge your electric vehicles in an optimized way by adjusting the charging power to the total power available in your home's electrical installation.