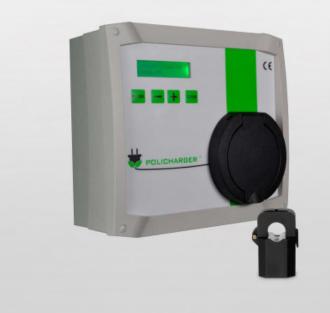

## ιζςιχ

Policharger IN-SC3F electric vehicle charger, 22 kW T2 connector, Dynamic charge regulation

**Product price:** 

€499.00

Reference: OPINSC3F EAN13: 8437024504047

Charge your electric vehicle quickly and comfortably thanks to the Policharger IN charger. Its powerful threephase charging system of up to 22 kW will allow you to charge your electric vehicle at full speed. It incorporates a type 2 connector. It has a versatile and resistant design that ensures great durability, and its LCD display makes it intuitive and easy to use. In addition, it features dynamic charge regulation sensors, which allow you to charge your electric vehicle in an optimized way by adjusting the charging power to the total power available in your home's electrical installation.