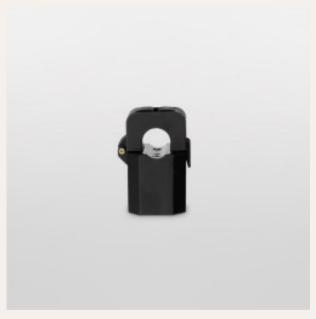

## **Product price:**

€849.00

Reference: OPNWDB5M1F EAN13: 8437024504269

Charge two electric vehicles at once quickly and comfortably thanks to the Policharger NW charger. Its powerful single-phase charging system of up to 7,4 kW will allow you to charge your electric vehicles in a simple way. It incorporates two 5-meter hoses with type 2 connector. It has a versatile and resistant design that ensures great durability, and its LCD display makes it intuitive and easy to use. In addition, it features dynamic charge regulation sensors, which allow you to charge your electric vehicles in an optimized way by adjusting the charging power to the total power available in your home's electrical installation.