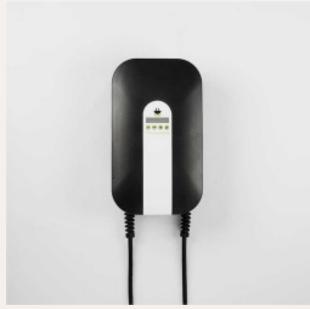

Policharger NW-DBLT2 electric vehicle charger, 7,4 kW, 5 m T2 hoses, Dynamic charge regulation

## **Product price:**

€849.00

Reference: OPNWDB5M1F EAN13: 8437024504269

Charge two electric vehicles at once quickly and comfortably thanks to the Policharger NW charger. Its powerful single-phase charging system of up to 7,4 kW will allow you to charge your electric vehicles in a simple way. It incorporates two 5-meter hoses with type 2 connector. It has a versatile and resistant design that ensures great durability, and its LCD display makes it intuitive and easy to use. In addition, it features dynamic charge regulation sensors, which allow you to charge your electric vehicles in an optimized way by adjusting the charging power to the total power available in your home's electrical installation.