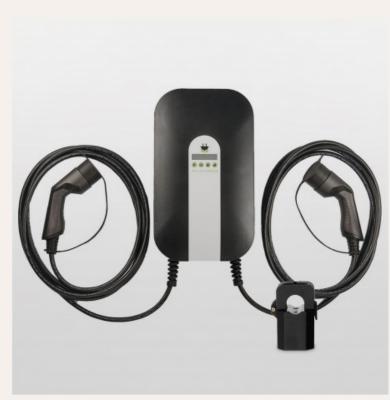

Policharger NW-DBLT2 electric vehicle charger, 7,4 kW, 5 m T2 hoses, Dynamic charge regulation

## **Product price:**

€849.00

Reference: OPNWDB5M1F EAN13: 8437024504269

Charge two electric vehicles at once quickly and comfortably thanks to the Policharger NW charger. Its powerful single-phase charging system of up to 7,4 kW will allow you to charge your electric vehicles in a simple way. It incorporates two 5-meter hoses with type 2 connector. It has a versatile and resistant design that ensures great durability, and its LCD display makes it intuitive and easy to use. In addition, it features dynamic charge regulation sensors, which allow you to charge your electric vehicles in an optimized way by adjusting the charging power to the total power available in your home's electrical installation.