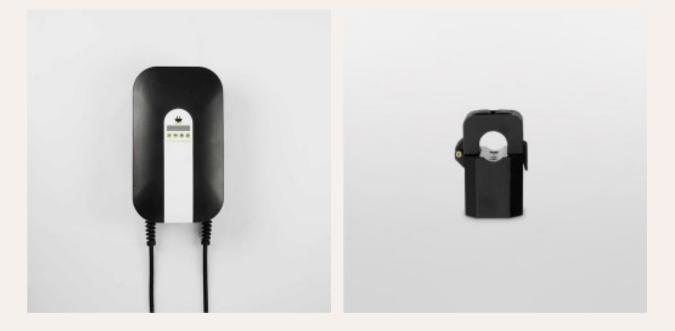

Policharger NW-DBLT23F electric vehicle charger, 22 kW, 5 m T2 hoses, Dynamic charge regulation

## **Product price:**

€849.00

Reference: OPNWDB5M3F EAN13: 8437024504283

Charge two electric vehicles at once quickly and comfortably thanks to the Policharger NW charger. Its powerful three-phase charging system of up to 22 kW will allow you to charge your electric vehicles at full speed. It incorporates two 5-meter hoses with type 2 connector. It has a versatile and resistant design that ensures great durability, and its LCD display makes it intuitive and easy to use. In addition, it features dynamic charge regulation sensors, which allow you to charge your electric vehicles in an optimized way by adjusting the charging power to the total power available in your home's electrical installation.