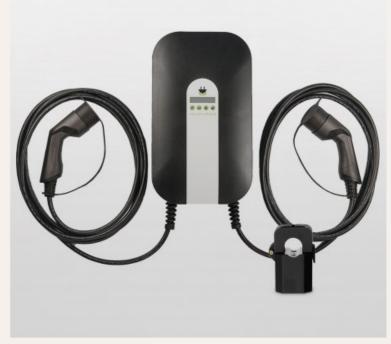

Policharger NW-DBLT23F electric vehicle charger, 22 kW, 5 m T2 hoses, Dynamic charge regulation

## **Product price:**

€849.00

Reference: OPNWDB5M3F EAN13: 8437024504283

Charge two electric vehicles at once quickly and comfortably thanks to the Policharger NW charger. Its powerful three-phase charging system of up to 22 kW will allow you to charge your electric vehicles at full speed. It incorporates two 5-meter hoses with type 2 connector. It has a versatile and resistant design that ensures great durability, and its LCD display makes it intuitive and easy to use. In addition, it features dynamic charge regulation sensors, which allow you to charge your electric vehicles in an optimized way by adjusting the charging power to the total power available in your home's electrical installation.