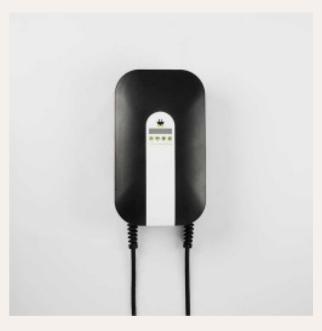

## **Product price:**

€849.00

Reference: OPNWDB7M1F EAN13: 8427542129204

Charge two electric vehicles at once quickly and comfortably thanks to the Policharger NW charger. Its powerful single-phase charging system of up to 7,4 kW will allow you to charge your electric vehicles in a simple way. It incorporates two 7-meter hoses with type 2 connector. It has a versatile and resistant design that ensures great durability, and its LCD display makes it intuitive and easy to use. In addition, it features dynamic charge regulation sensors, which allow you to charge your electric vehicles in an optimized way by adjusting the charging power to the total power available in your home's electrical installation.