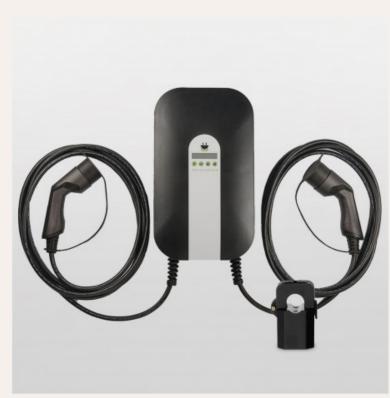

## **Product price:**

€849.00

Reference: OPNWDB7M1F EAN13: 8427542129204

Charge two electric vehicles at once quickly and comfortably thanks to the Policharger NW charger. Its powerful single-phase charging system of up to 7,4 kW will allow you to charge your electric vehicles in a simple way. It incorporates two 7-meter hoses with type 2 connector. It has a versatile and resistant design that ensures great durability, and its LCD display makes it intuitive and easy to use. In addition, it features dynamic charge regulation sensors, which allow you to charge your electric vehicles in an optimized way by adjusting the charging power to the total power available in your home's electrical installation.