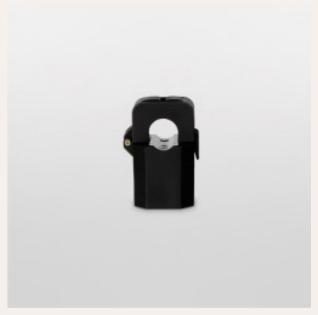

## **Product price:**

€1,223.99

Reference: OPNWDB7M3F EAN13: 8427542129211

Charge two electric vehicles at once quickly and comfortably thanks to the Policharger NW charger. Its powerful three-phase charging system of up to 22 kW will allow you to charge your electric vehicles at full speed. It incorporates two 7-meter hoses with type 2 connector. It has a versatile and resistant design that ensures great durability, and its LCD display makes it intuitive and easy to use. In addition, it features dynamic charge regulation sensors, which allow you to charge your electric vehicles in an optimized way by adjusting the charging power to the total power available in your home's electrical installation.