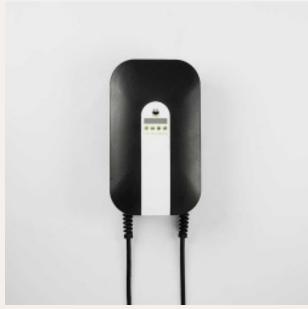

Policharger NW-DBLT23F electric vehicle charger, 22 kW 7 m T2 hoses, Dynamic charge regulation

## **Product price:**

€1,223.99

Reference: OPNWDB7M3F EAN13: 8427542129211

Charge two electric vehicles at once quickly and comfortably thanks to the Policharger NW charger. Its powerful three-phase charging system of up to 22 kW will allow you to charge your electric vehicles at full speed. It incorporates two 7-meter hoses with type 2 connector. It has a versatile and resistant design that ensures great durability, and its LCD display makes it intuitive and easy to use. In addition, it features dynamic charge regulation sensors, which allow you to charge your electric vehicles in an optimized way by adjusting the charging power to the total power available in your home's electrical installation.