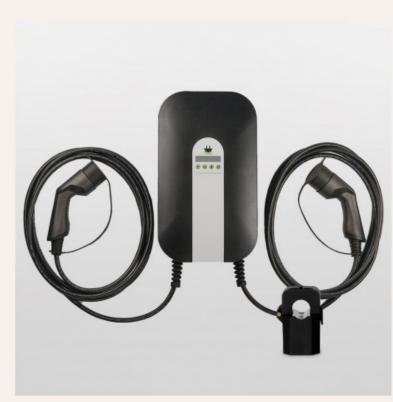

Policharger NW-DBLT23F electric vehicle charger, 22 kW 7 m T2 hoses, Dynamic charge regulation

## **Product price:**

€1,223.99

Reference: OPNWDB7M3F EAN13: 8427542129211

Charge two electric vehicles at once quickly and comfortably thanks to the Policharger NW charger. Its powerful three-phase charging system of up to 22 kW will allow you to charge your electric vehicles at full speed. It incorporates two 7-meter hoses with type 2 connector. It has a versatile and resistant design that ensures great durability, and its LCD display makes it intuitive and easy to use. In addition, it features dynamic charge regulation sensors, which allow you to charge your electric vehicles in an optimized way by adjusting the charging power to the total power available in your home's electrical installation.