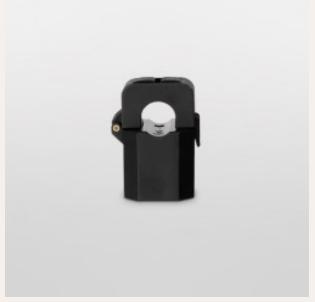

## **Product price:**

€1,079.99

Reference: OPNWDBSC3F EAN13: 8437024504306

Charge two electric vehicles at once quickly and comfortably thanks to the Policharger NW charger. Its powerful three-phase charging system of up to 22 kW will allow you to charge your electric vehicles at full speed. It incorporates two type 2 connectors. It has a versatile and resistant design that ensures great durability, and its LCD display makes it intuitive and easy to use. In addition, it features dynamic charge regulation sensors, which allow you to charge your electric vehicles in an optimized way by adjusting the charging power to the total power available in your home's electrical installation.