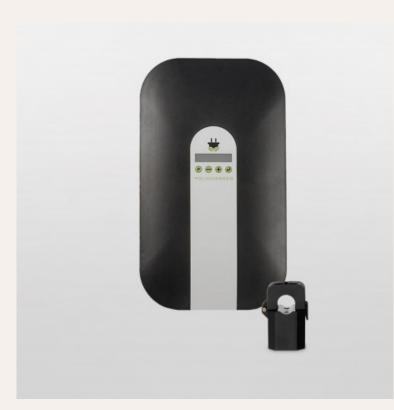

Policharger NW-DBLSC3F electric vehicle charger, 22 kW, T2 connectors, Dynamic charge regulation

## **Product price:**

€1,079.99

Reference: OPNWDBSC3F EAN13: 8437024504306

Charge two electric vehicles at once quickly and comfortably thanks to the Policharger NW charger. Its powerful three-phase charging system of up to 22 kW will allow you to charge your electric vehicles at full speed. It incorporates two type 2 connectors. It has a versatile and resistant design that ensures great durability, and its LCD display makes it intuitive and easy to use. In addition, it features dynamic charge regulation sensors, which allow you to charge your electric vehicles in an optimized way by adjusting the charging power to the total power available in your home's electrical installation.