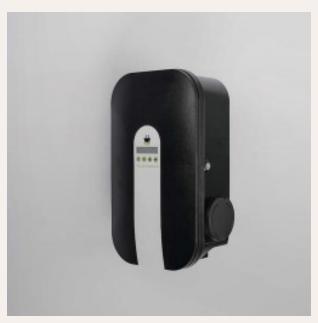

Policharger NW-DBLSC3F electric vehicle charger, 22 kW, T2 connectors, Dynamic charge regulation

## **Product price:**

€1,079.99

Reference: OPNWDBSC3F EAN13: 8437024504306

Charge two electric vehicles at once quickly and comfortably thanks to the Policharger NW charger. Its powerful three-phase charging system of up to 22 kW will allow you to charge your electric vehicles at full speed. It incorporates two type 2 connectors. It has a versatile and resistant design that ensures great durability, and its LCD display makes it intuitive and easy to use. In addition, it features dynamic charge regulation sensors, which allow you to charge your electric vehicles in an optimized way by adjusting the charging power to the total power available in your home's electrical installation.