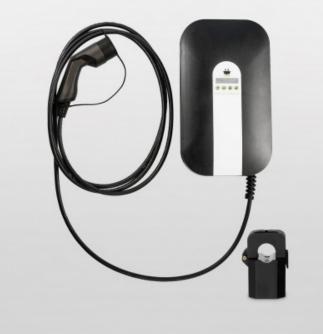

Policharger NW-T23F electric vehicle charger, 22 kW, 5 m T2 hose, Dynamic charge regulation

## Product price:

€549.00

Reference: OPNWT23F EAN13: 8437024504221

Charge your electric vehicle quickly and comfortably thanks to the Policharger NW charger. Its powerful threephase charging system of up to 22 kW will allow you to charge your electric vehicles at full speed. It incorporates a 5-meter hose with a type 2 connector. It has a versatile and resistant design that ensures great durability, and its LCD display makes it intuitive and easy to use. In addition, it features dynamic charge regulation sensors, which allow you to charge your electric vehicle in an optimized way by adjusting the charging power to the total power available in your home's electrical installation.