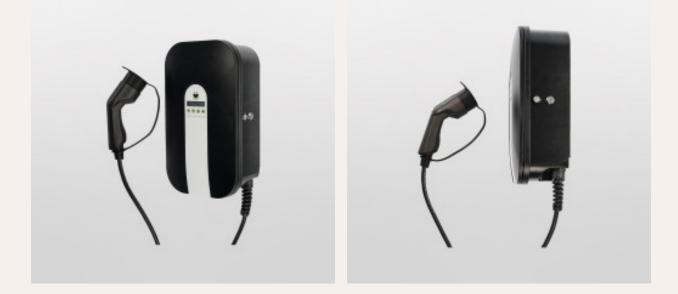

Policharger NW-T23F electric vehicle charger, 22 kW, 5 m T2 hose, Dynamic charge regulation

## Product price:

€549.00

Reference: OPNWT23F EAN13: 8437024504221

Charge your electric vehicle quickly and comfortably thanks to the Policharger NW charger. Its powerful threephase charging system of up to 22 kW will allow you to charge your electric vehicles at full speed. It incorporates a 5-meter hose with a type 2 connector. It has a versatile and resistant design that ensures great durability, and its LCD display makes it intuitive and easy to use. In addition, it features dynamic charge regulation sensors, which allow you to charge your electric vehicle in an optimized way by adjusting the charging power to the total power available in your home's electrical installation.