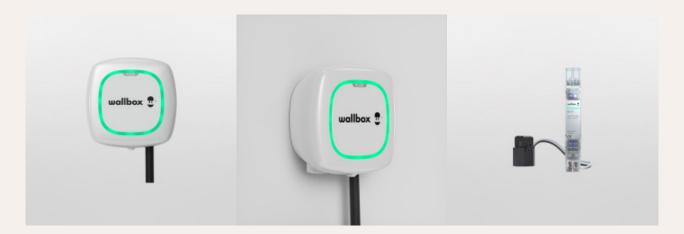

## **Product price:**

€699.00

Reference: OWPLWT25N1 EAN13: 8436607541219

Charge your electric car quickly and comfortably thanks to the Wallbox Pulsar Plus charger. Its powerful single-phase charging system of up to 7,4 kW will allow you to charge your electric vehicle with total comfort. It includes a 5-meter-long type 2 hose. You will be able to connect it to your smartphone thanks to its WiFi and Bluetooth connectivity and easily control its performance via Wallbox app. It has a compact and resistant design that ensures great durability. Its LED indicator makes it intuitive and easy to use. Besides, this pack includes the N1-CT 80A Power Meter, which allows you to charge your car in an optimized way by adjusting the charging power to the total power available in your home's electrical installation.