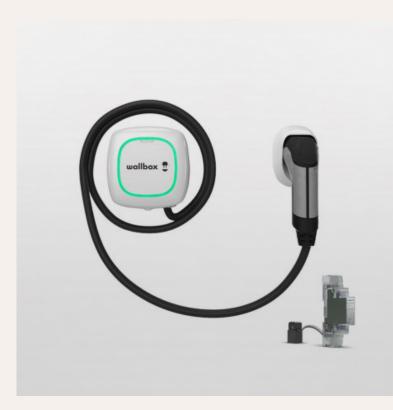

Kit Wallbox Pulsar Plus electric vehicle charger, 7,4 kW, 5 m T2 hose, White + N1-CT 80A Power Meter

## **Product price:**

€699.00

Reference: OWPLWT25N1 EAN13: 8436607541219

Charge your electric car quickly and comfortably thanks to the Wallbox Pulsar Plus charger. Its powerful single-phase charging system of up to 7,4 kW will allow you to charge your electric vehicle with total comfort. It includes a 5-meter-long type 2 hose. You will be able to connect it to your smartphone thanks to its WiFi and Bluetooth connectivity and easily control its performance via Wallbox app. It has a compact and resistant design that ensures great durability. Its LED indicator makes it intuitive and easy to use. Besides, this pack includes the N1-CT 80A Power Meter, which allows you to charge your car in an optimized way by adjusting the charging power to the total power available in your home's electrical installation.