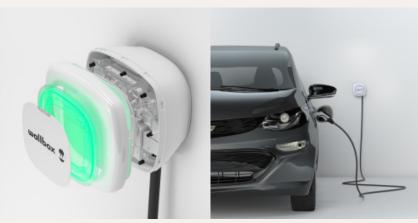

## **Product price:**

€699.00

Reference: OWPLWT25N1 EAN13: 8436607541219

Charge your electric car quickly and comfortably thanks to the Wallbox Pulsar Plus charger. Its powerful single-phase charging system of up to 7,4 kW will allow you to charge your electric vehicle with total comfort. It includes a 5-meter-long type 2 hose. You will be able to connect it to your smartphone thanks to its WiFi and Bluetooth connectivity and easily control its performance via Wallbox app. It has a compact and resistant design that ensures great durability. Its LED indicator makes it intuitive and easy to use. Besides, this pack includes the N1-CT 80A Power Meter, which allows you to charge your car in an optimized way by adjusting the charging power to the total power available in your home's electrical installation.