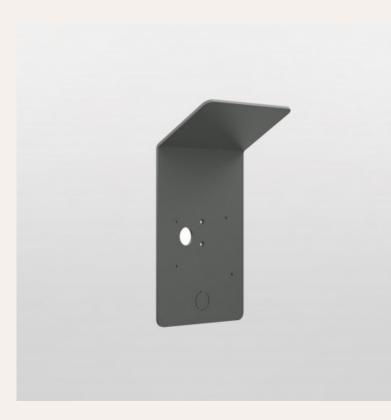

## **Product price:**

€68.39

Reference: WCVEIFBSCP EAN13: 8436575278254

This rain cover is the perfect ally for all those who have an Eiffel Basic Wallbox pedestal compatible with the Copper SB charger. With this accessory you will be able to install your Copper SB in outdoor spaces in an Eiffel Basic pedestal and protect it from the rain in an effective way, thus increasing its durability. This cover is made of aluminum, which makes it very resistant and prepared to withstand adverse environmental and meteorological conditions. In addition, it only measures 46,5 x 23,5 x 12,5 cm and weighs 1,5 kg. It has a simple installation method by means of the self-tapping screws that come inside the box. If you own a Wallbox Copper SB charger and you want to install it outdoors, do not hesitate to get this rain cover.