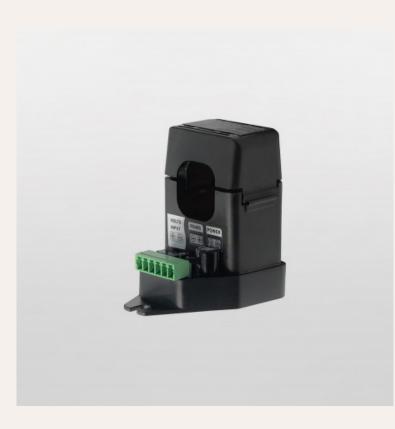

Temco SPM1-100AC electric vehicle charger power meter, Single-phase up to 100 A, Black

## **Product price:**

€79.99

Reference: WMTR1P100ACLP EAN13: 8436575277943

The Temco SPM1-100AC toroidal power meter is the perfect choice to trigger the Power Boost functionality and optimize the charge of your electric vehicle. It is a singlephase power meter thats supports power up to 100 amps. The Temco SPM1-100AC will detect the power consumed in order not to exceed the maximum power hired in the installation and avoid tripping the automatic main switch (causing a power shutdown) or surprises at the end of the month due to unhired consumption. This way, you will be able to control your home's total energy consumption to allocate the right amount to your electric car charge. The power meter can increase the charging speed when there is more power available (for example, at night) or adjust it according the consumption of your appliances. An STP Cat 5e or higher cable is required to connect it to the Wallbox charger. You must use 4 wires and the braid must be grounded next to the charger.