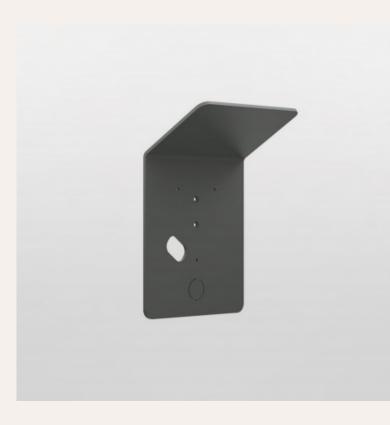

Rain cover for Wallbox Eiffel Basic pedestal, Galvanized steel

## **Product price:**

€35.10

Reference: WPEDEIFCOV EAN13: 8436575278117

This rain cover is the perfect ally for all those who have an Eiffel Basic Wallbox pedestal compatible with the Wallbox Eiffel pedestal. With this accessory you will be able to install your Wallbox charger in outdoor spaces in an Eiffel pedestal and protect it from the rain in an effective way, thus increasing its durability. This cover is made of galvanized steel, which makes it very resistant and prepared to withstand adverse environmental and meteorological conditions. In addition, it only measures 46 x 32 x 10,5 cm and weighs 1,6 kg. It has a simple installation method by means of the self-tapping screws that come inside the box. If you own a Wallbox charger and you want to install it outdoors, do not hesitate to get this rain cover.