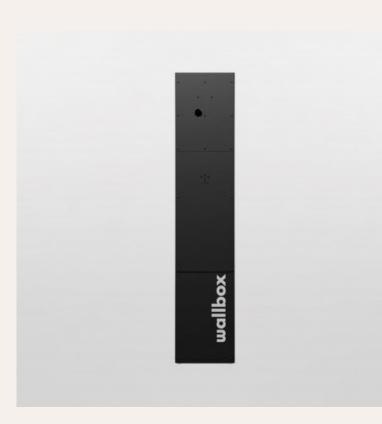

Wallbox Eiffel pedestal, Compatible with Copper SB, Indoor and outdoor, IK10, Galvanized Steel, Black

## **Product price:**

€446.38

Reference: WPEDEIFCPB1 EAN13: 8436575278070

The optimal pedestal for your Wallbox Copper SB electric vehicle charger. Discover the new minimalist and elegant model designed to be installed at any charging point and serve as a support for the charger when a wall is not available. It is composed of galvanized steel, weighs 30 kg and measures 170,6 x 35 x 13,5 cm which, together with an IK10 impact protection, grant it great strength and durability. The Eiffel pedestal offers the possibility of using optional accessories, such as the Rain cover or an Extra mounting plate.