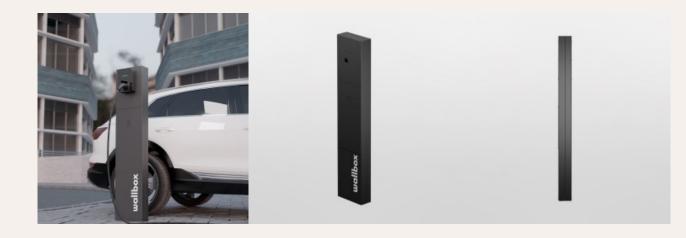

Wallbox Eiffel pedestal, Compatible with Copper SB, Indoor and outdoor, IK10, Galvanized Steel, Black

## **Product price:**

€446.38

Reference: WPEDEIFCPB1 EAN13: 8436575278070

The optimal pedestal for your Wallbox Copper SB electric vehicle charger. Discover the new minimalist and elegant model designed to be installed at any charging point and serve as a support for the charger when a wall is not available. It is composed of galvanized steel, weighs 30 kg and measures 170,6 x 35 x 13,5 cm which, together with an IK10 impact protection, grant it great strength and durability. The Eiffel pedestal offers the possibility of using optional accessories, such as the Rain cover or an Extra mounting plate.