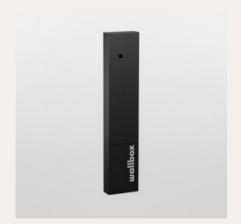

Wallbox Eiffel pedestal, Compatible with Copper SB, Indoor and outdoor, IK10, Galvanized Steel, Black

## **Product price:**

€446.38

Reference: WPEDEIFCPB1 EAN13: 8436575278070

The optimal pedestal for your Wallbox Copper SB electric vehicle charger. Discover the new minimalist and elegant model designed to be installed at any charging point and serve as a support for the charger when a wall is not available. It is composed of galvanized steel, weighs 30 kg and measures 170,6 x 35 x 13,5 cm which, together with an IK10 impact protection, grant it great strength and durability. The Eiffel pedestal offers the possibility of using optional accessories, such as the Rain cover or an Extra mounting plate.