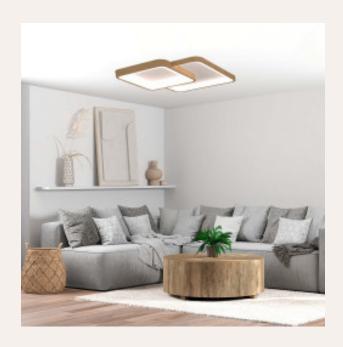

## **Product price:**

€129.99

Reference: BXPLAFLED05 EAN13: 8427542130712

The SmartLED Ksix Phenomena ceiling light will brighten your home with style and versatility. Thanks to its CCT white shade control you can adapt the lightning according to your preferences and needs. It is compatible with the Tuya Smart app, from which you can controll all its features no matter where you are. In addition, it is compatible with voice assistants such as Alexa and Google Assistant. The Ksix Phenomena ceiling light is the perfect option to illuminate all your spaces.