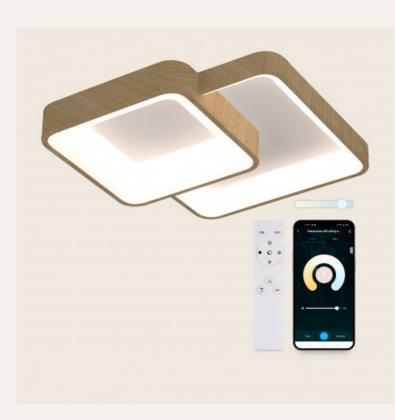

## **Product price:**

€129.99

Reference: BXPLAFLED05 EAN13: 8427542130712

The SmartLED Ksix Phenomena ceiling light will brighten your home with style and versatility. Thanks to its CCT white shade control you can adapt the lightning according to your preferences and needs. It is compatible with the Tuya Smart app, from which you can controll all its features no matter where you are. In addition, it is compatible with voice assistants such as Alexa and Google Assistant. The Ksix Phenomena ceiling light is the perfect option to illuminate all your spaces.