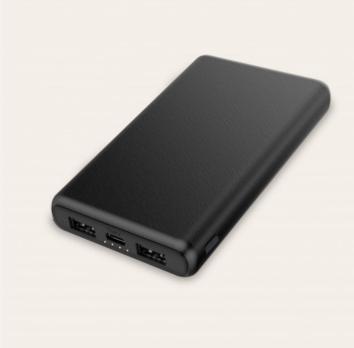

Contact 10.000 mAh powerbank, Ultra light, 10 W, Fast charge, Simultaneous charging, USB-A to USB-C cable included, Black

## **Product price:**

€19.99

Reference: LCBA10000U02C EAN13: 8427542129815

The Contact powerbank is the best option to charge your devices wherever you are. Thanks to its 10.000 mAh capacity and fast charge up to 10,5 W, this powerbank will allow you to charge your devices quickly several times. It incorporates simultaneous charging so that you can charge several devices at the same time while the powerbank itself is charging. You can take it anywhere comfortably thanks to its compact size and ultra light weight.