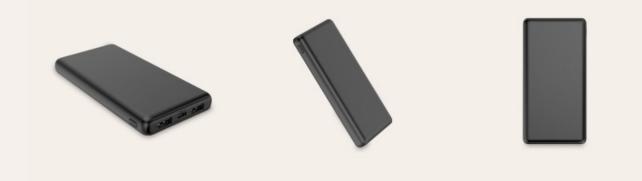

Contact 10.000 mAh powerbank, Ultra light, 10 W, Fast charge, Simultaneous charging, USB-A to USB-C cable included, Black

## **Product price:**

€19.99

Reference: LCBA10000U02C EAN13: 8427542129815

The Contact powerbank is the best option to charge your devices wherever you are. Thanks to its 10.000 mAh capacity and fast charge up to 10,5 W, this powerbank will allow you to charge your devices quickly several times. It incorporates simultaneous charging so that you can charge several devices at the same time while the powerbank itself is charging. You can take it anywhere comfortably thanks to its compact size and ultra light weight.