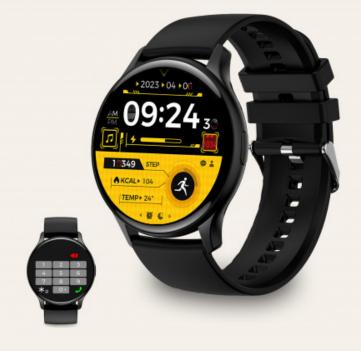

Ksix Core smartwatch, AMOLED 1,43" display, 5 days aut., Health and sport modes, Calls, Voice assistants, Submersible, Black

## **Product price:**

€59.99

Reference: BXSW16N EAN13: 8427542130613

With the Ksix Core smartwatch you will experience a visual journey thanks to its 1,43" round multi-touch AMOLED display. Expand your world thanks to its endless functionalities, its compatibility with voice assistants and make phone calls thanks to its built-in microphone and speaker. It is the perfect smartwatch for active and adventurous people, as it incorporates 24-hour health monitoring, multisport modes and is submersible. All this together with a battery life of up to 5 days. Download its CO-FIT app to enjoy even more of all its possibilities.