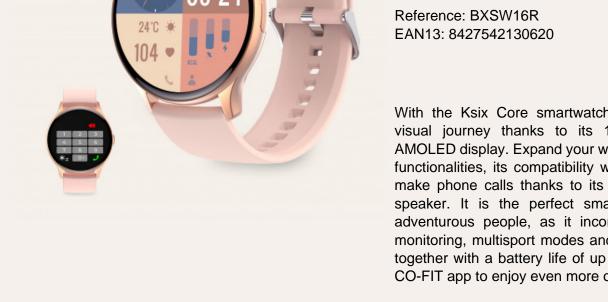

Ksix Core smartwatch, AMOLED 1,43" display, 5 days aut., Health and sport modes, Calls, Voice assistants, Submersible, Pink

## **Product price:**

€59.99

With the Ksix Core smartwatch you will experience a visual journey thanks to its 1,43" round multi-touch AMOLED display. Expand your world thanks to its endless functionalities, its compatibility with voice assistants and make phone calls thanks to its built-in microphone and speaker. It is the perfect smartwatch for active and adventurous people, as it incorporates 24-hour health monitoring, multisport modes and is submersible. All this together with a battery life of up to 5 days. Download its CO-FIT app to enjoy even more of all its possibilities.