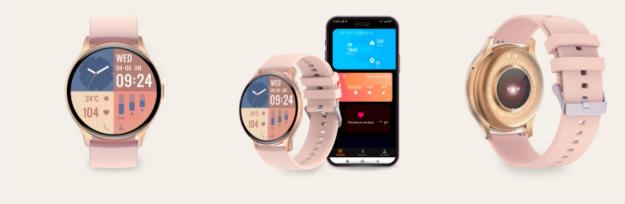

Ksix Core smartwatch, AMOLED 1,43" display, 5 days aut., Health and sport modes, Calls, Voice assistants, Submersible, Pink

## **Product price:**

€59.99

With the Ksix Core smartwatch you will experience a visual journey thanks to its 1,43" round multi-touch AMOLED display. Expand your world thanks to its endless functionalities, its compatibility with voice assistants and make phone calls thanks to its built-in microphone and speaker. It is the perfect smartwatch for active and adventurous people, as it incorporates 24-hour health monitoring, multisport modes and is submersible. All this together with a battery life of up to 5 days. Download its CO-FIT app to enjoy even more of all its possibilities.