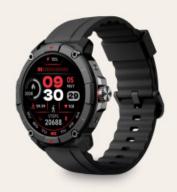

Ksix Compass smartwatch, GPS, TFT-LCD 1,38" display, 7 days aut., Sport and health modes, Voice assistant, Submersible, Black

## **Product price:**

€69.99

Reference: BXSW18N EAN13: 8427542130880

The Ksix Compass is your perfect adventure buddy thanks to its built-in GPS. With built-in microphone and speaker, making and receiving hands-free calls has never been so convenient. Receive and manage notifications from your favorite apps and use voice commands thanks to its Alexa compatibility. Monitor your health 24 hours a day and your physical and sports activity. All this with an incredible autonomy of up to 7 days. Thanks to its 2 ATM, it is submersible up to 2 meters deep.