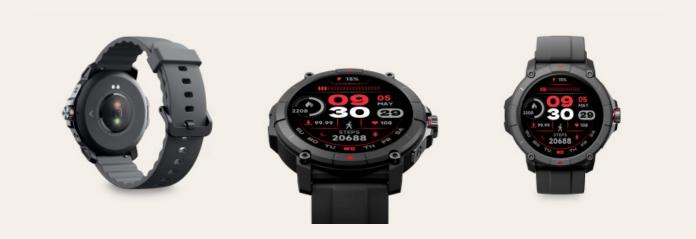

Ksix Compass smartwatch, GPS, TFT-LCD 1,38" display, 7 days aut., Sport and health modes, Voice assistant, Submersible, Black

## **Product price:**

€69.99

Reference: BXSW18N EAN13: 8427542130880

The Ksix Compass is your perfect adventure buddy thanks to its built-in GPS. With built-in microphone and speaker, making and receiving hands-free calls has never been so convenient. Receive and manage notifications from your favorite apps and use voice commands thanks to its Alexa compatibility. Monitor your health 24 hours a day and your physical and sports activity. All this with an incredible autonomy of up to 7 days. Thanks to its 2 ATM, it is submersible up to 2 meters deep.