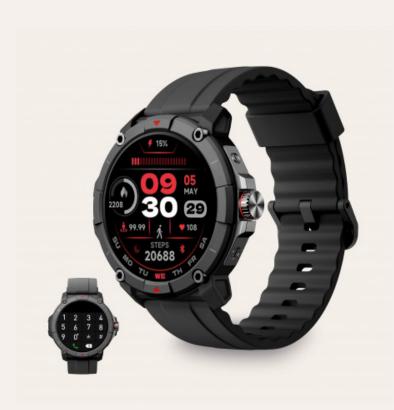

Ksix Compass smartwatch, GPS, TFT-LCD 1,38" display, 7 days aut., Sport and health modes, Voice assistant, Submersible, Black

## **Product price:**

€69.99

Reference: BXSW18N EAN13: 8427542130880

The Ksix Compass is your perfect adventure buddy thanks to its built-in GPS. With built-in microphone and speaker, making and receiving hands-free calls has never been so convenient. Receive and manage notifications from your favorite apps and use voice commands thanks to its Alexa compatibility. Monitor your health 24 hours a day and your physical and sports activity. All this with an incredible autonomy of up to 7 days. Thanks to its 2 ATM, it is submersible up to 2 meters deep.