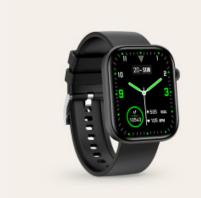

## **Product price:**

€29.99

Reference: LEXC002 EAN13: 8427542130729

The Contact iStyle smartwatch is much more than just a watch. It allows you to make and receive calls, receive app notifications, monitor your health and physical exercise and make use of a myriad of practical functions. All on a 2,01" rectangular IPS multi-touch screen that offers exceptional image quality. In addition, with an IP68 protection rating for submersion, it is the perfect companion for any adventure. An all-terrain smartwatch that will make your life easier!