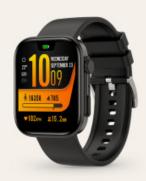

## **Product price:**

€29.99

Reference: LEXC002 EAN13: 8427542130729

The Contact iStyle smartwatch is much more than just a watch. It allows you to make and receive calls, receive app notifications, monitor your health and physical exercise and make use of a myriad of practical functions. All on a 2,01" rectangular IPS multi-touch screen that offers exceptional image quality. In addition, with an IP68 protection rating for submersion, it is the perfect companion for any adventure. An all-terrain smartwatch that will make your life easier!