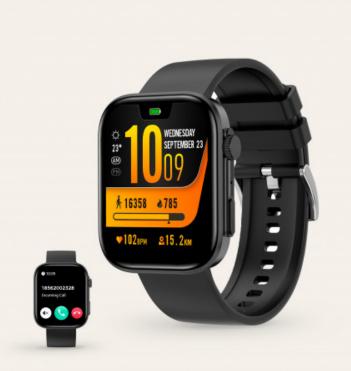

## **Product price:**

€29.99

Reference: LEXC002 EAN13: 8427542130729

The Contact iStyle smartwatch is much more than just a watch. It allows you to make and receive calls, receive app notifications, monitor your health and physical exercise and make use of a myriad of practical functions. All on a 2,01" rectangular IPS multi-touch screen that offers exceptional image quality. In addition, with an IP68 protection rating for submersion, it is the perfect companion for any adventure. An all-terrain smartwatch that will make your life easier!