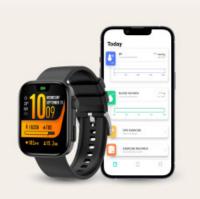

## **Product price:**

€29.99

Reference: LEXC002 EAN13: 8427542130729

The Contact iStyle smartwatch is much more than just a watch. It allows you to make and receive calls, receive app notifications, monitor your health and physical exercise and make use of a myriad of practical functions. All on a 2,01" rectangular IPS multi-touch screen that offers exceptional image quality. In addition, with an IP68 protection rating for submersion, it is the perfect companion for any adventure. An all-terrain smartwatch that will make your life easier!