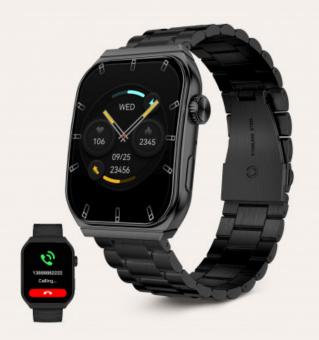

## **Product price:**

€79.99

Reference: BXSW20N EAN13: 8427542133249

Immerse yourself in an unparalleled visual experience with the Ksix Olympo and its 1.96" multi-touch AMOLED display. Expand your world with a multitude of features, including support for voice assistants and the ability to make, receive and maintain phone calls thanks to its built-in microphone and speaker. It is the perfect smartwatch for active and adventurous people, as it incorporates 24-hour health monitoring, multi-sport modes and is submersible. Connect it to your phone with its Bluetooth 5.3 + BLE 3.0 connectivity and control all its functionalities with the Smart-Time Pro app. It also comes with two straps, a formal stainless-steel strap and a sporty silicone strap, so you can adapt your style to suit the occasion. All this together with a battery life of up to 5 days for uninterrupted daily use.