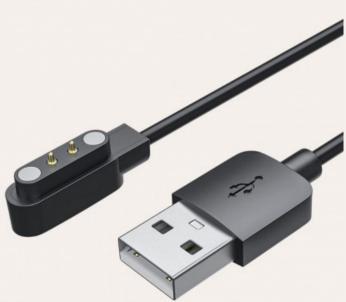

Replacement charger for Contact iStyle smartwatch, Magnetic charging base, USB-A connector, 60 cm cable, White

## **Product price:**

€14.99

Reference: BXCSWISTY EAN13: 8427542133522

The replacement charger for your Contact iStyle smartwatch is composed of a magnetic charging base, the most convenient and easy to use system to have your smartwatch with battery at all times. The cable is 60 centimeters long and incorporates a USB-A connector. Get this spare charger to have it always available in the office or elsewhere in the house and do not have to carry the original charger from one place to another and wear it unnecessarily.