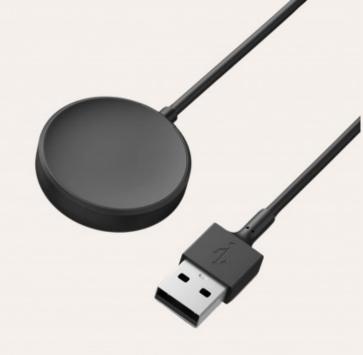

Replacement charger for Ksix Olympo smartwatch, Magnetic charging base, USB-A

Product price:

€14.99

Reference: BXCSWOLYMPO EAN13: 8427542133508

connector, 60 cm cable, White

The replacement charger for your Ksix Olympo smartwatch is composed of a magnetic charging base, the most convenient and easy to use system to have your smartwatch with battery at all times. The cable is 60 centimeters long and incorporates a USB-A connector. Get this spare charger to have it always available in the office or elsewhere in the house and do not have to carry the original charger from one place to another and wear it unnecessarily.