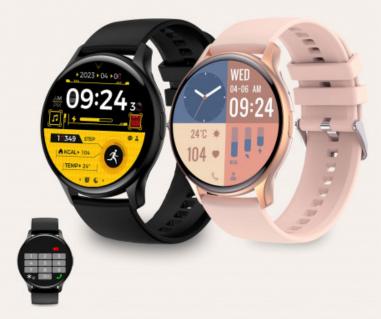

Ksix Core smartwatch, x2 pack: pink + black, AMOLED 1,43" display, 5 days aut., Health and sport modes, Calls, Submersible

## **Product price:**

€119.99

Reference: BXSW16PACK EAN13: 8427542134086

With the Ksix Core smartwatch you will experience a visual journey thanks to its 1,43" round multi-touch AMOLED display. Expand your world thanks to its endless functionalities, its compatibility with voice assistants and make phone calls thanks to its built-in microphone and speaker. It is the perfect smartwatch for active and adventurous people, as it incorporates 24-hour health monitoring, multisport modes and is submersible. All this together with a battery life of up to 5 days. Download its CO-FIT app to enjoy even more of all its possibilities.