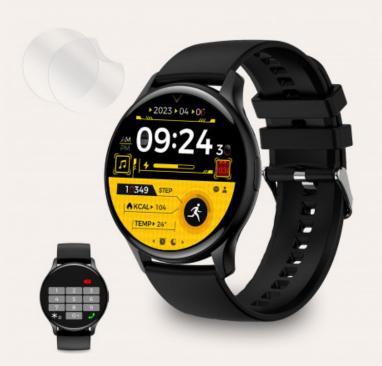

Ksix Core smartwatch, AMOLED 1,43" display, 5 days aut., x2 screen protectors, Calls, Voice assistants, Submersible, Black

## **Product price:**

€63.99

Reference: BXSW16PRPACK EAN13: 8427542134093

With the Ksix Core smartwatch you will experience a visual journey thanks to its 1,43" round multi-touch AMOLED display. Expand your world thanks to its endless functionalities, its compatibility with voice assistants and make phone calls thanks to its built-in microphone and speaker. It is the perfect smartwatch for active and adventurous people, as it incorporates 24-hour health monitoring, multisport modes and is submersible. All this together with a battery life of up to 5 days. Download its CO-FIT app to enjoy even more of all its possibilities.