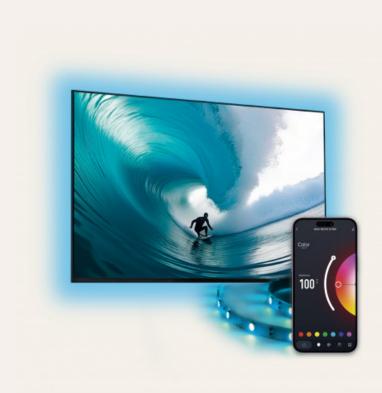

## **Product price:**

€34.99

Reference: BXLEDTV04 EAN13: 8427542133812

The SmartLED RGB TV Strip transforms your moments in front of the screen into an experience full of colour and emotion. At 2 metres long, it fits perfectly on the back of any monitor or TV up to 70". You can easily control the lighting via the Tuya Smart and Smart Life apps or with the remote control, without the need for a connection. Its 480 lumens offer a wide range of RGB colour options, allowing you to play with the lighting and create fully immersive environments in front of the screen.