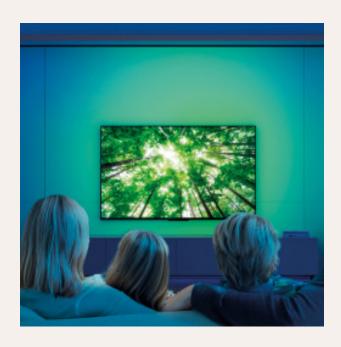

## **Product price:**

€34.99

Reference: BXLEDTV04 EAN13: 8427542133812

The SmartLED RGB TV Strip transforms your moments in front of the screen into an experience full of colour and emotion. At 2 metres long, it fits perfectly on the back of any monitor or TV up to 70". You can easily control the lighting via the Tuya Smart and Smart Life apps or with the remote control, without the need for a connection. Its 480 lumens offer a wide range of RGB colour options, allowing you to play with the lighting and create fully immersive environments in front of the screen.