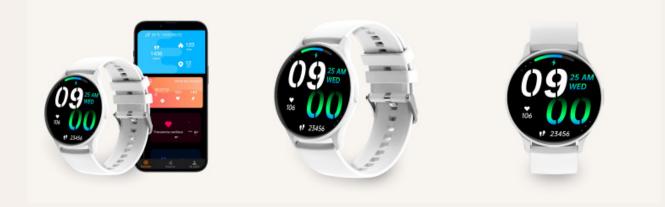

Ksix Core smartwatch, AMOLED 1,43" display, 5 days aut., Health and sport modes, Calls, Voice assistants, Submersible, Blanco

## **Product price:**

€59.99

Reference: BXSW16B EAN13: 8427542134017

With the Ksix Core smartwatch you will experience a visual journey thanks to its 1,43" round multi-touch AMOLED display. Expand your world thanks to its endless functionalities, its compatibility with voice assistants and make phone calls thanks to its built-in microphone and speaker. It is the perfect smartwatch for active and adventurous people, as it incorporates 24-hour health monitoring, multisport modes and is submersible. All this together with a battery life of up to 5 days. Download its CO-FIT app to enjoy even more of all its possibilities.