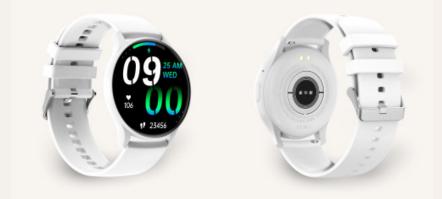

Ksix Core smartwatch, AMOLED 1,43" display, 5 days aut., Health and sport modes, Calls, Voice assistants, Submersible, Blanco

## **Product price:**

€59.99

Reference: BXSW16B EAN13: 8427542134017

With the Ksix Core smartwatch you will experience a visual journey thanks to its 1,43" round multi-touch AMOLED display. Expand your world thanks to its endless functionalities, its compatibility with voice assistants and make phone calls thanks to its built-in microphone and speaker. It is the perfect smartwatch for active and adventurous people, as it incorporates 24-hour health monitoring, multisport modes and is submersible. All this together with a battery life of up to 5 days. Download its CO-FIT app to enjoy even more of all its possibilities.