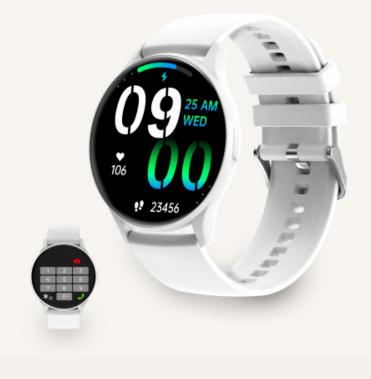

Ksix Core smartwatch, AMOLED 1,43" display, 5 days aut., Health and sport modes, Calls, Voice assistants, Submersible, Blanco

## **Product price:**

€59.99

Reference: BXSW16B EAN13: 8427542134017

With the Ksix Core smartwatch you will experience a visual journey thanks to its 1,43" round multi-touch AMOLED display. Expand your world thanks to its endless functionalities, its compatibility with voice assistants and make phone calls thanks to its built-in microphone and speaker. It is the perfect smartwatch for active and adventurous people, as it incorporates 24-hour health monitoring, multisport modes and is submersible. All this together with a battery life of up to 5 days. Download its CO-FIT app to enjoy even more of all its possibilities.