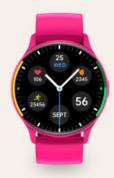

Ksix Core smartwatch, AMOLED 1,43" display, 5 days aut., Health and sport modes, Calls, Voice assistants, Submersible, Fuscia

## **Product price:**

€59.99

Reference: BXSW16F EAN13: 8427542133980

With the Ksix Core smartwatch you will experience a visual journey thanks to its 1,43" round multi-touch AMOLED display. Expand your world thanks to its endless functionalities, its compatibility with voice assistants and make phone calls thanks to its built-in microphone and speaker. It is the perfect smartwatch for active and adventurous people, as it incorporates 24-hour health monitoring, multisport modes and is submersible. All this together with a battery life of up to 5 days. Download its CO-FIT app to enjoy even more of all its possibilities.