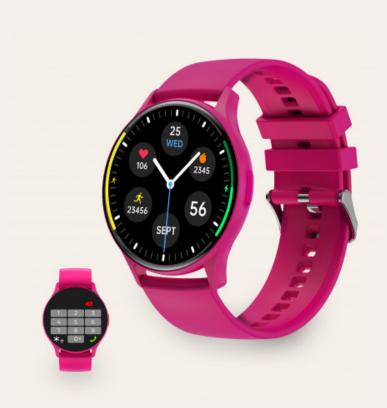

Ksix Core smartwatch, AMOLED 1,43" display, 5 days aut., Health and sport modes, Calls, Voice assistants, Submersible, Fuscia

## **Product price:**

€59.99

Reference: BXSW16F EAN13: 8427542133980

With the Ksix Core smartwatch you will experience a visual journey thanks to its 1,43" round multi-touch AMOLED display. Expand your world thanks to its endless functionalities, its compatibility with voice assistants and make phone calls thanks to its built-in microphone and speaker. It is the perfect smartwatch for active and adventurous people, as it incorporates 24-hour health monitoring, multisport modes and is submersible. All this together with a battery life of up to 5 days. Download its CO-FIT app to enjoy even more of all its possibilities.