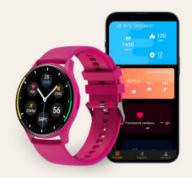

## **Product price:**

€59.99

Reference: BXSW16F EAN13: 8427542133980

With the Ksix Core smartwatch you will experience a visual journey thanks to its 1,43" round multi-touch AMOLED display. Expand your world thanks to its endless functionalities, its compatibility with voice assistants and make phone calls thanks to its built-in microphone and speaker. It is the perfect smartwatch for active and adventurous people, as it incorporates 24-hour health monitoring, multisport modes and is submersible. All this together with a battery life of up to 5 days. Download its CO-FIT app to enjoy even more of all its possibilities.