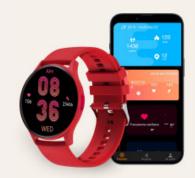

Ksix Core smartwatch, AMOLED 1,43" display, 5 days aut., Health and sport modes, Calls, Voice assistants, Submersible, Red

## **Product price:**

€59.99

Reference: BXSW16RJ EAN13: 8427542133997

With the Ksix Core smartwatch you will experience a visual journey thanks to its 1,43" round multi-touch AMOLED display. Expand your world thanks to its endless functionalities, its compatibility with voice assistants and make phone calls thanks to its built-in microphone and speaker. It is the perfect smartwatch for active and adventurous people, as it incorporates 24-hour health monitoring, multisport modes and is submersible. All this together with a battery life of up to 5 days. Download its CO-FIT app to enjoy even more of all its possibilities.