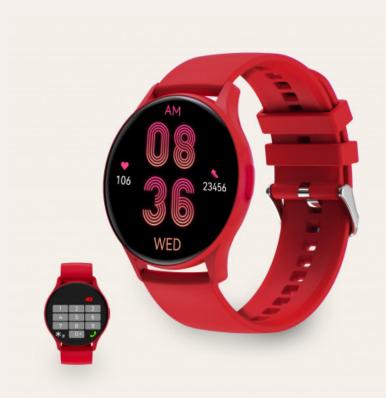

Ksix Core smartwatch, AMOLED 1,43" display, 5 days aut., Health and sport modes, Calls, Voice assistants, Submersible, Red

## **Product price:**

€59.99

Reference: BXSW16RJ EAN13: 8427542133997

With the Ksix Core smartwatch you will experience a visual journey thanks to its 1,43" round multi-touch AMOLED display. Expand your world thanks to its endless functionalities, its compatibility with voice assistants and make phone calls thanks to its built-in microphone and speaker. It is the perfect smartwatch for active and adventurous people, as it incorporates 24-hour health monitoring, multisport modes and is submersible. All this together with a battery life of up to 5 days. Download its CO-FIT app to enjoy even more of all its possibilities.