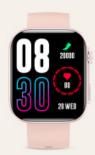

## **Product price:**

€29.99

Reference: LEXC002R EAN13: 8427542134116

The Contact iStyle smartwatch is much more than just a watch. It allows you to make and receive calls, receive app notifications, monitor your health and physical exercise and make use of a myriad of practical functions. All on a 2,01" rectangular IPS multi-touch screen that offers exceptional image quality. In addition, with an IP68 protection rating for submersion, it is the perfect companion for any adventure. An all-terrain smartwatch that will make your life easier!