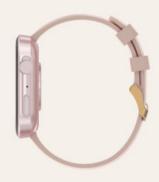

## **Product price:**

€29.99

Reference: LEXC002R EAN13: 8427542134116

The Contact iStyle smartwatch is much more than just a watch. It allows you to make and receive calls, receive app notifications, monitor your health and physical exercise and make use of a myriad of practical functions. All on a 2,01" rectangular IPS multi-touch screen that offers exceptional image quality. In addition, with an IP68 protection rating for submersion, it is the perfect companion for any adventure. An all-terrain smartwatch that will make your life easier!