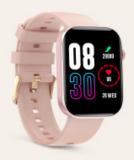

## **Product price:**

€29.99

Reference: LEXC002R EAN13: 8427542134116

The Contact iStyle smartwatch is much more than just a watch. It allows you to make and receive calls, receive app notifications, monitor your health and physical exercise and make use of a myriad of practical functions. All on a 2,01" rectangular IPS multi-touch screen that offers exceptional image quality. In addition, with an IP68 protection rating for submersion, it is the perfect companion for any adventure. An all-terrain smartwatch that will make your life easier!