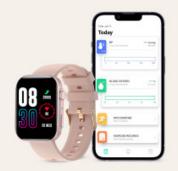

## **Product price:**

€29.99

Reference: LEXC002R EAN13: 8427542134116

The Contact iStyle smartwatch is much more than just a watch. It allows you to make and receive calls, receive app notifications, monitor your health and physical exercise and make use of a myriad of practical functions. All on a 2,01" rectangular IPS multi-touch screen that offers exceptional image quality. In addition, with an IP68 protection rating for submersion, it is the perfect companion for any adventure. An all-terrain smartwatch that will make your life easier!