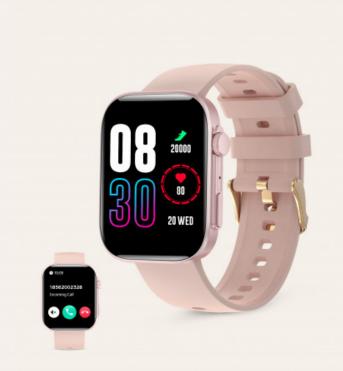

## **Product price:**

€29.99

Reference: LEXC002R EAN13: 8427542134116

The Contact iStyle smartwatch is much more than just a watch. It allows you to make and receive calls, receive app notifications, monitor your health and physical exercise and make use of a myriad of practical functions. All on a 2,01" rectangular IPS multi-touch screen that offers exceptional image quality. In addition, with an IP68 protection rating for submersion, it is the perfect companion for any adventure. An all-terrain smartwatch that will make your life easier!