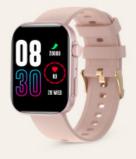

## **Product price:**

€29.99

Reference: LEXC002R EAN13: 8427542134116

The Contact iStyle smartwatch is much more than just a watch. It allows you to make and receive calls, receive app notifications, monitor your health and physical exercise and make use of a myriad of practical functions. All on a 2,01" rectangular IPS multi-touch screen that offers exceptional image quality. In addition, with an IP68 protection rating for submersion, it is the perfect companion for any adventure. An all-terrain smartwatch that will make your life easier!