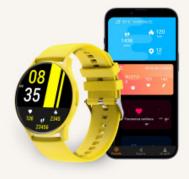

## **Product price:**

€59.99

Reference: BXSW16AM EAN13: 8427542134000

With the Ksix Core smartwatch you will experience a visual journey thanks to its 1,43" round multi-touch AMOLED display. Expand your world thanks to its endless functionalities, its compatibility with voice assistants and make phone calls thanks to its built-in microphone and speaker. It is the perfect smartwatch for active and adventurous people, as it incorporates 24-hour health monitoring, multisport modes and is submersible. All this together with a battery life of up to 5 days. Download its CO-FIT app to enjoy even more of all its possibilities.