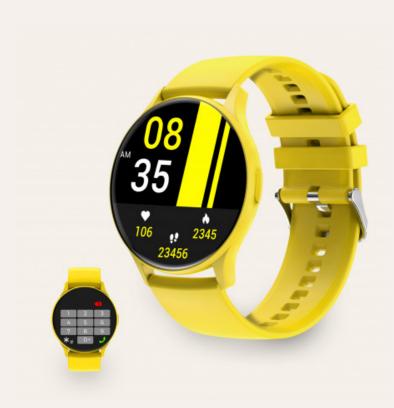

Ksix Core smartwatch, AMOLED 1,43" display, 5 days aut., Health and sport modes, Calls, Voice assistants, Submersible, Yellow

## **Product price:**

€59.99

Reference: BXSW16AM EAN13: 8427542134000

With the Ksix Core smartwatch you will experience a visual journey thanks to its 1,43" round multi-touch AMOLED display. Expand your world thanks to its endless functionalities, its compatibility with voice assistants and make phone calls thanks to its built-in microphone and speaker. It is the perfect smartwatch for active and adventurous people, as it incorporates 24-hour health monitoring, multisport modes and is submersible. All this together with a battery life of up to 5 days. Download its CO-FIT app to enjoy even more of all its possibilities.