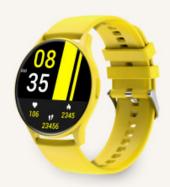

Ksix Core smartwatch, AMOLED 1,43" display, 5 days aut., Health and sport modes, Calls, Voice assistants, Submersible, Yellow

## **Product price:**

€59.99

Reference: BXSW16AM EAN13: 8427542134000

With the Ksix Core smartwatch you will experience a visual journey thanks to its 1,43" round multi-touch AMOLED display. Expand your world thanks to its endless functionalities, its compatibility with voice assistants and make phone calls thanks to its built-in microphone and speaker. It is the perfect smartwatch for active and adventurous people, as it incorporates 24-hour health monitoring, multisport modes and is submersible. All this together with a battery life of up to 5 days. Download its CO-FIT app to enjoy even more of all its possibilities.