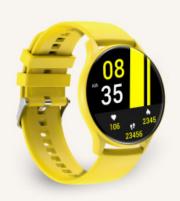

Ksix Core smartwatch, AMOLED 1,43" display, 5 days aut., Health and sport modes, Calls, Voice assistants, Submersible, Yellow

## **Product price:**

€59.99

Reference: BXSW16AM EAN13: 8427542134000

With the Ksix Core smartwatch you will experience a visual journey thanks to its 1,43" round multi-touch AMOLED display. Expand your world thanks to its endless functionalities, its compatibility with voice assistants and make phone calls thanks to its built-in microphone and speaker. It is the perfect smartwatch for active and adventurous people, as it incorporates 24-hour health monitoring, multisport modes and is submersible. All this together with a battery life of up to 5 days. Download its CO-FIT app to enjoy even more of all its possibilities.