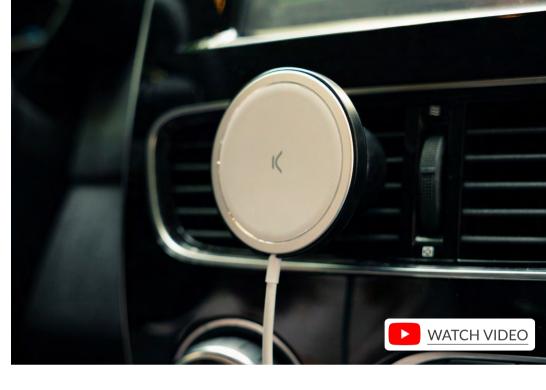

## MagSafe® charger compatible

Designed to allow charging with Apple MagSafe® chargers and other magnetic chargers such as the Ksix MagCharge charger or the magnetic version of Contact for iPhone 12 and later. Thanks to its clip system, it is very easy and convenient to place it on the car's ventilation grill. It can be rotated 360° degrees in any direction until you find the most comfortable position to secure your smartphone while inside the car. It offers a range of amplitude between 5.1 - 8.5 cm.