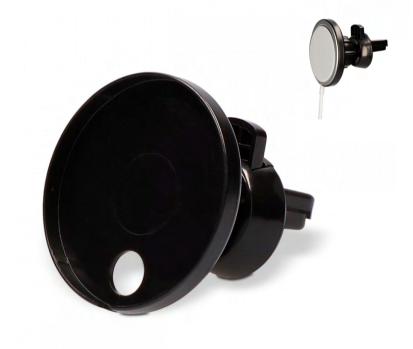

## MagCharge car holder

SKU B9000SU20 | EAN 8427542116440

## MagSafe® charger compatible

Designed to allow charging with Apple MagSafe® chargers and other magnetic chargers such as the Ksix MagCharge charger or the magnetic version of Contact for iPhone 12 and later. Thanks to its clip system, it is very easy and convenient to place it on the car's ventilation grill. It can be rotated 360° degrees in any direction until you find the most comfortable position to secure your smartphone while inside the car. It offers a range of amplitude between 5.1 - 8.5 cm.