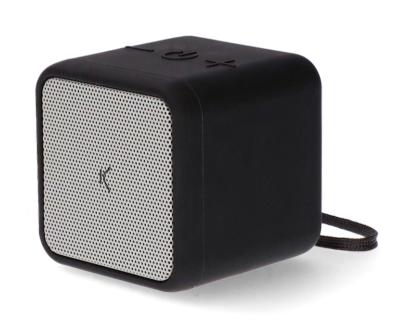

## Music in a cube format

The Kubic Box is a portable, splashproof wireless speaker. In addition to playing up to 4 hours of music, it incorporates a built-in microphone that allows to use it to control and answer phone calls with simple taps on its buttons. Very easy to use by simply pairing a smartphone via Bluetooth or by inserting a Micro SD card to enjoy music. In addition, with the True Wireless Stereo mode it is possible to connect a second Kubic Box speaker to create a stereo system.