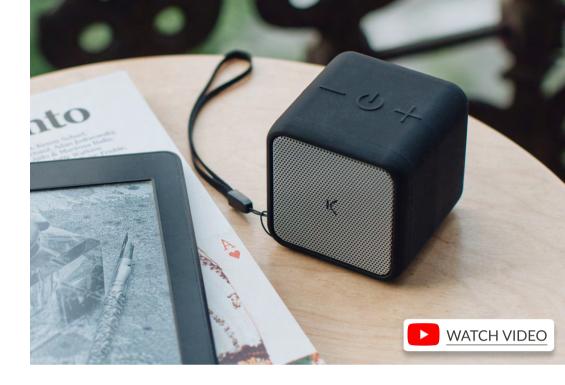

## Music in a cube format

The Kubic Box is a portable, splashproof wireless speaker. In addition to playing up to 4 hours of music, it incorporates a built-in microphone that allows to use it to control and answer phone calls with simple taps on its buttons. Very easy to use by simply pairing a smartphone via Bluetooth or by inserting a Micro SD card to enjoy music. In addition, with the True Wireless Stereo mode it is possible to connect a second Kubic Box speaker to create a stereo system.