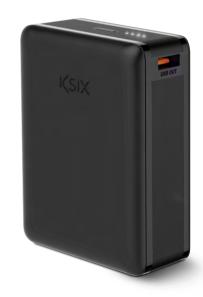

## **High Density in medium format**

The materials that make up the 20,000 mAh High Density Powerbank allow more energy to be stored in less space, resulting in a lighter format. Its capacity allows you to fully charge a smartphone up to 6.2 times\* on a single charge. Optimised with Power Delivery technology that provides up to 70% faster charging. Allows you to charge up to 2 devices thanks to its 2 outputs. With simultaneous charging to charge the power bank and multiple devices at the same time. Includes a button to activate the LEDs and check the available battery and a USB-C to USB-C cable.