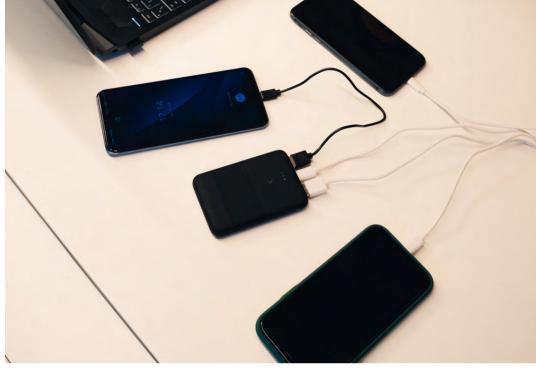

## Mini format and simultaneous charging

The 10,000 mAh of the Mini powerbank allows to recharge a smartphone up to 3.1 times\*. With 2 USB-A and 1 USB-C output to charge multiple devices at the same time and simultaneous charging to charge devices while the powerbank's own battery fills up. Its 10 W of power and reduced format make it the perfect ally to charge devices while being away from home. It features a button to activate the LED indicators and check the battery status.