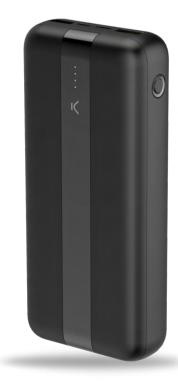

## Fast charge and high capacity

External battery with 20,000 mAh capacity and 20 W of power to charge a smartphone up to 6.2 times\*. Optimized by Power Delivery technology that ensures the most efficient charging and takes care of the battery's health. It incorporates 3 output ports: 2 USB-A and 1 USB-C and allows to charge the powerbank at the same time as the devices thanks to its simultaneous charging. It features a button to activate the LED indicators and check the battery status.

## **TECHNICAL FEATURES**

| Capacity             | 20,000 mAh                   |
|----------------------|------------------------------|
| Micro-USB input      | 5V-3A / 9V-2A / 12V-1.5A     |
| USB-C input          | 5V-3A / 9V-2A / 12V-1.5A     |
| USB-A 1/2 output     | 5V-3A / 9V-2A / 12V-1.5A     |
| USB-C PD output      | 5V-3A / 9V-2.22A / 12V-1.66A |
| Maximum output power | 20 W                         |
| Technology           | Power Delivery               |
| Included cable       | USB-A to USB-C (20 cm)       |
| Dimensions           | 15.1 x 6.8 x 2.9 cm          |
| Weight               | 406 g                        |