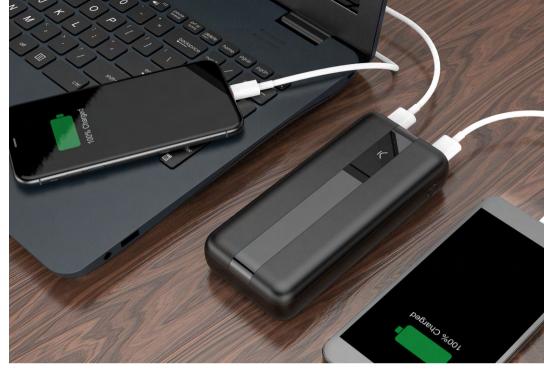

## Fast charge and high capacity

External battery with 20,000 mAh capacity and 20 W of power to charge a smartphone up to 6.2 times\*. Optimized by Power Delivery technology that ensures the most efficient charging and takes care of the battery's health. It incorporates 3 output ports: 2 USB-A and 1 USB-C and allows to charge the powerbank at the same time as the devices thanks to its simultaneous charging. It features a button to activate the LED indicators and check the battery status.